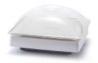

**Square Flat Plate SKU:** S281P Case Pack: 8ea W x D x H: 11 x 11 x 0.4 in

**Classic Buffetware Square Clear Lid SKU:** S308L Case Pack: 10ea W x D x H: 13 x 13 x 4 in