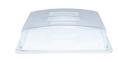

**Square Flat Plate SKU:** S281P Case Pack: 8ea W x D x H: 11 x 11 x 0.4 in

**Classic Buffetware Square Clear Lid SKU:** S308L Case Pack: 10ea W x D x H: 13 x 13 x 4 in