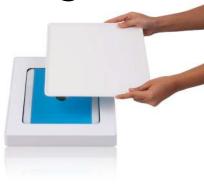

#### SET UP BUFFETWARE

SET UP OPEN FOOD DISPLAYWARE AT YOUR EVENT WITH YOUR HEATING OR COOLING SOLUTION

AND SERVE!

SERVE A HOT/COLD DELICIOUS MEAL TO YOUR GUESTS.

For more information, visit picohospitality.com

# open food display

VIDACASA's line of Open Display Buffetware is the perfect way to use your Hot and Cold Cells or the Heat Blaster packs with a uniquely elegant presentation.

Serve hot or cold food to your guests right to their table. The VIDACASA Open Displayware uses a melamine frame and porcelain plate to provide a clean, sleek look that will make your table stand out from the rest.