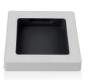

## open food display buffetware

**Open Displayware Base & Plate Set** SKU: S281 Case Pack: 4ea W x D x H: 11 x 11 x 5.5 \*Clear Lid Not Included."

**Thermal Base SKU:** S281B Case Pack: 8ea W x D x H: 11 x 11 x 2.4 in